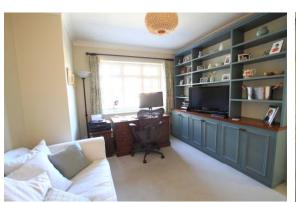

FAMILY ROOM / STUDY / DINING ROOM: double radiator, coved ceiling.

**SUPERB KITCHEN** / **BREAKFAST ROOM**: re-fitted with 'Podesta' hand painted base & eye level units, granite work surfaces with inset sink & mixer tap, three glass fronted display cabinets, deep pan drawers, integrated refrigerator & integrated freezer, integrated Neff dishwasher, concealed space & plumbing for automatic washing machine & tumble dryer, built-in Neff self cleaning fan assisted oven, built-in Neff microwave, warming drawer, recessed spot lights, coved ceiling, limestone tiled floor, casement doors to rear garden.