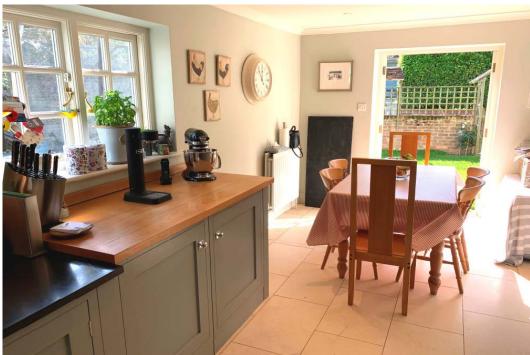

FAMILY ROOM / STUDY / DINING ROOM: double radiator, coved ceiling.

**SUPERB KITCHEN** / **BREAKFAST ROOM**: re-fitted with 'Podesta' hand painted base & eye level units, granite work surfaces with inset sink & mixer tap, three glass fronted display cabinets, deep pan drawers, integrated refrigerator & integrated freezer, integrated Neff dishwasher, concealed space & plumbing for automatic washing machine & tumble dryer, built-in Neff self cleaning fan assisted oven, built-in Neff microwave, warming drawer, recessed spot lights, coved ceiling, limestone tiled floor, casement doors to rear garden.