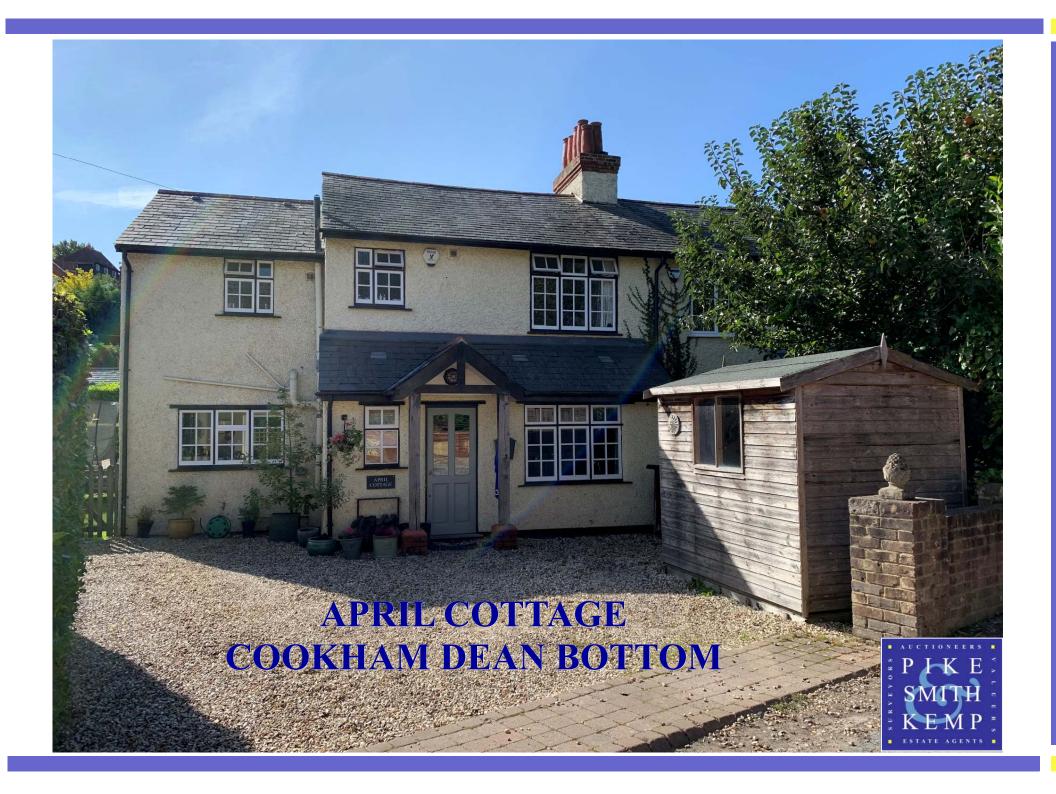

# APRIL COTTAGE, KING'S LANE, COOKHAM DEAN BOTTOM, SL6 9AY

A charming and beautifully presented character 3 bed, 2 bath semi-detached cottage offering surprisingly spacious accommodation, two reception rooms and an extremely well fitted 'Podesta' kitchen / breakfast room. It is located in the picturesque village of Cookham Dean which has an excellent village school and church, plus a selection of public houses and restaurants. Cookham Dean provides superb views and beautiful walks. The branch line at Cookham station is easily accessible as is the Medical Centre and Library, selection of shops and riverside walks. The larger towns of Marlow and Maidenhead are only a short drive away and offer a more comprehensive range of shopping, and leisure facilities, as well as easy access to the M4, M40 and M25 to Heathrow.

## APRIL COTTAGE, KING'S LANE, COOKHAM DEAN, SL6 9AY

Canopied ENTRANCE PORCH with electric light, part glazed door opening to

**ENTRANCE HALL**: double radiator, coved ceiling, limestone tiled floor, central heating thermostat, stairs rising to first floor.