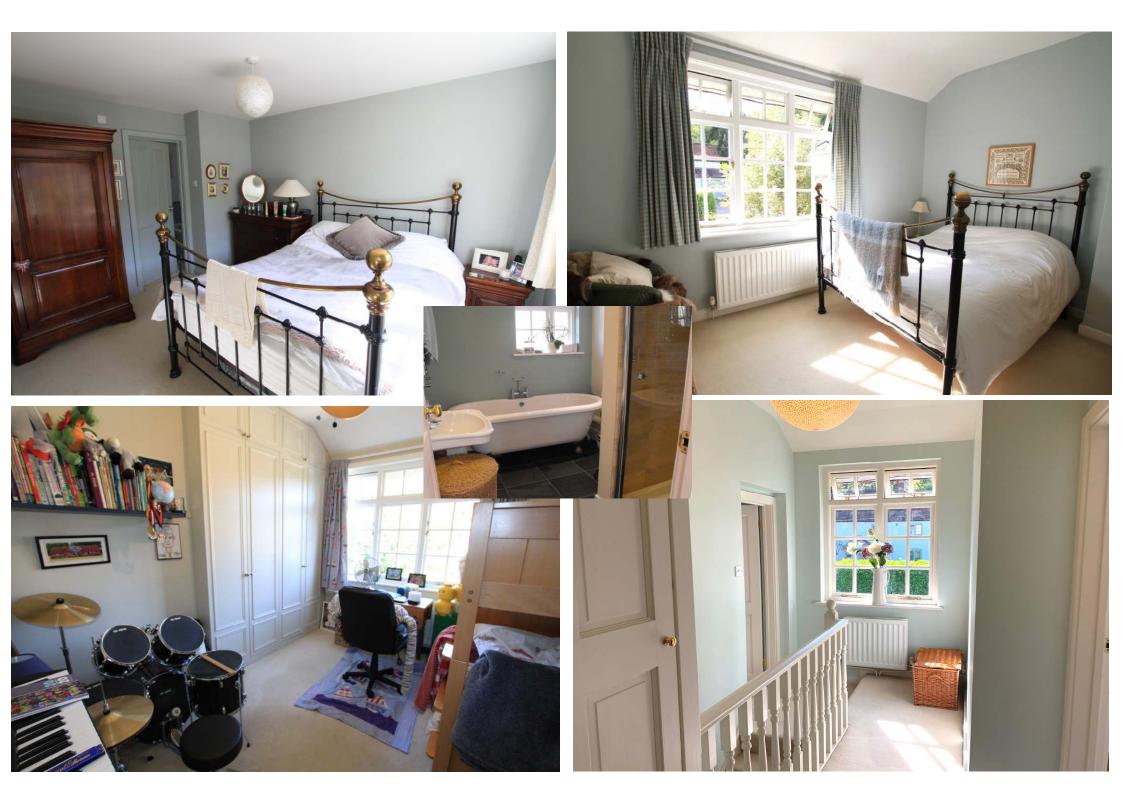

### FIRST FLOOR

**LANDING**: with access to loft space, cupboard housing Megaflo hot water system.

MASTER BEDROOM: (rear aspect) double radiator, door to

**EN-SUITE BATHROOM**: comprising white suite of panel enclosed bath with chrome mixer tap, pedestal wash-hand basin, low level w.c., panelling to dado height, recessed spot lights, extractor, tiled floor.

BEDROOM TWO: (front aspect) double radiator.

**BEDROOM THREE**: (rear aspect) double radiator, view over rear garden

**FAMILY BATHROOM**: beautifully re-fitted with clawfoot bath & chrome mixer tap, pedestal wash-hand basin, shaver socket, low level w.c., fully tiled shower enclosure with thermostatic shower, heated towel rail, recessed spot lights, slate tiled floor, extractor.