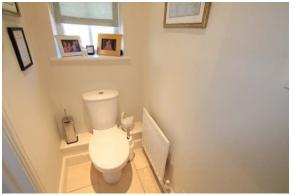

**CLOAKROOM**: comprising low level w.c., vanity unit with circular glass washhand basin & chrome mixer tap, cupboards under, water softener, wall mounted Ideal gas fired boiler for central heating, coved ceiling, limestone tiled floor.