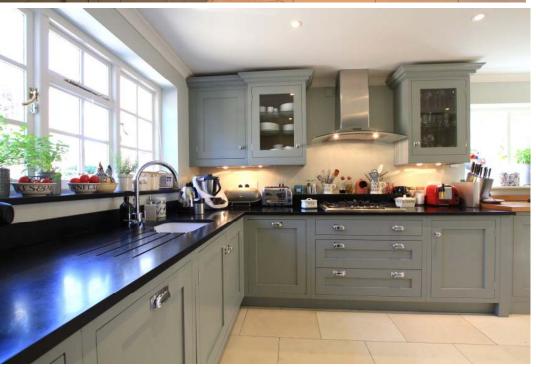

FAMILY ROOM / STUDY / DINING ROOM: double radiator, coved ceiling.

**SUPERB KITCHEN** / **BREAKFAST ROOM**: re-fitted with 'Podesta' hand painted base & eye level units, granite work surfaces with inset sink & mixer tap, three glass fronted display cabinets, deep pan drawers, integrated refrigerator & integrated freezer, integrated Neff dishwasher, concealed space & plumbing for automatic washing machine & tumble dryer, built-in Neff self cleaning fan assisted oven, built-in Neff microwave, warming drawer, recessed spot lights, coved ceiling, limestone tiled floor, casement doors to rear garden.