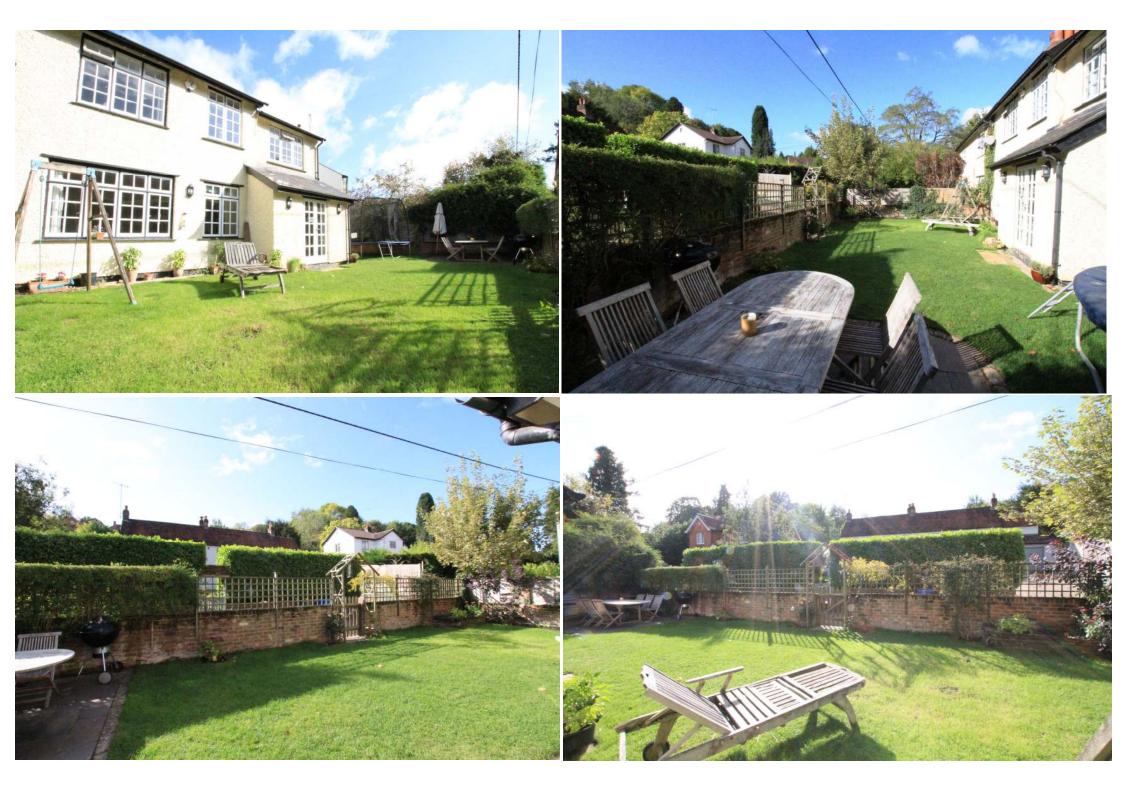

### **OUTSIDE**

The property provides a gravelled parking area to the front of the property for up to three vehicles, TIMBER GARDEN SHED. Outside tap. There is gated access leading to the

**REAR GARDEN** which has a sunny **SOUTH FACING** aspect, mostly laid to lawn with a paved patio area, raised beds and gated access onto Cookham Dean Bottom.