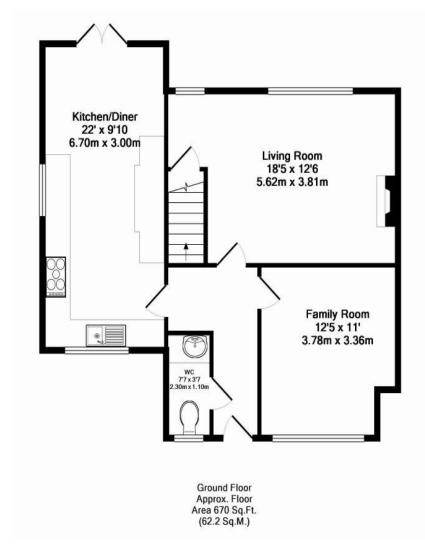

## APRIL COTTAGE, KING'S LANE, COOKHAM DEAN, SL6 9AY

Canopied ENTRANCE PORCH with electric light, part glazed door opening to

**ENTRANCE HALL**: double radiator, coved ceiling, limestone tiled floor, central heating thermostat, stairs rising to first floor.

**CLOAKROOM**: comprising low level w.c., vanity unit with circular glass washhand basin & chrome mixer tap, cupboards under, water softener, wall mounted Ideal gas fired boiler for central heating, coved ceiling, limestone tiled floor.

**SITTING ROOM**: a very pleasant sunny room with view over the rear garden, double radiator, fireplace with wood burning stove, timber mantle and slate hearth, four wall light points, coved ceiling, TV aerial point, storage cupboard.

FAMILY ROOM / STUDY / DINING ROOM: double radiator, coved ceiling.

**SUPERB KITCHEN** / **BREAKFAST ROOM**: re-fitted with 'Podesta' hand painted base & eye level units, granite work surfaces with inset sink & mixer tap, three glass fronted display cabinets, deep pan drawers, integrated refrigerator & integrated freezer, integrated Neff dishwasher, concealed space & plumbing for automatic washing machine & tumble dryer, built-in Neff self cleaning fan assisted oven, built-in Neff microwave, warming drawer, recessed spot lights, coved ceiling, limestone tiled floor, casement doors to rear garden.

### **OUTSIDE**

The property provides a gravelled parking area to the front of the property for up to three vehicles, TIMBER GARDEN SHED. Outside tap. There is gated access leading to the

**REAR GARDEN** which has a sunny **SOUTH FACING** aspect, mostly laid to lawn with a paved patio area, raised beds and gated access onto Cookham Dean Bottom.