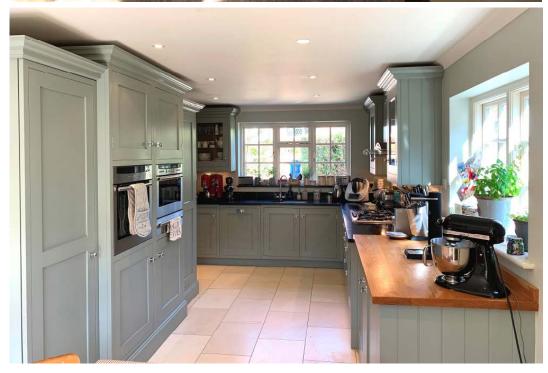

FAMILY ROOM / STUDY / DINING ROOM: double radiator, coved ceiling.

**SUPERB KITCHEN** / **BREAKFAST ROOM**: re-fitted with 'Podesta' hand painted base & eye level units, granite work surfaces with inset sink & mixer tap, three glass fronted display cabinets, deep pan drawers, integrated refrigerator & integrated freezer, integrated Neff dishwasher, concealed space & plumbing for automatic washing machine & tumble dryer, built-in Neff self cleaning fan assisted oven, built-in Neff microwave, warming drawer, recessed spot lights, coved ceiling, limestone tiled floor, casement doors to rear garden.