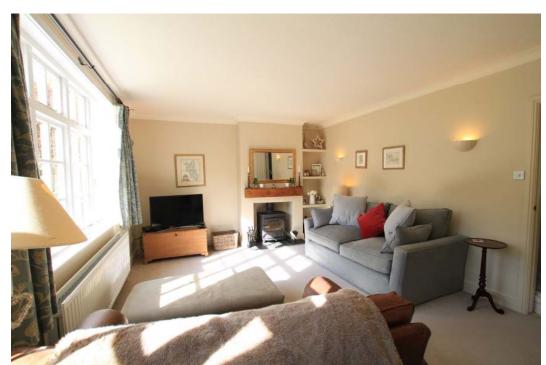

**SITTING ROOM**: a very pleasant sunny room with view over the rear garden, double radiator, fireplace with wood burning stove, timber mantle and slate hearth, four wall light points, coved ceiling, TV aerial point, storage cupboard.