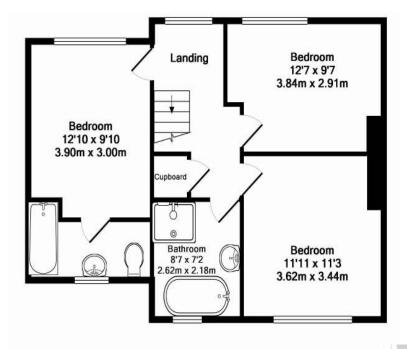

### FIRST FLOOR

**LANDING**: with access to loft space, cupboard housing Megaflo hot water system.

MASTER BEDROOM: (rear aspect) double radiator, door to

**EN-SUITE BATHROOM**: comprising white suite of panel enclosed bath with chrome mixer tap, pedestal wash-hand basin, low level w.c., panelling to dado height, recessed spot lights, extractor, tiled floor.

BEDROOM TWO: (front aspect) double radiator.

**BEDROOM THREE**: (rear aspect) double radiator, view over rear garden

**FAMILY BATHROOM**: beautifully re-fitted with clawfoot bath & chrome mixer tap, pedestal wash-hand basin, shaver socket, low level w.c., fully tiled shower enclosure with thermostatic shower, heated towel rail, recessed spot lights, slate tiled floor, extractor.