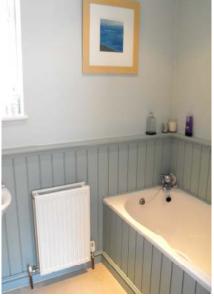

BEDROOM TWO: (front aspect) double radiator.

**BEDROOM THREE**: (rear aspect) double radiator, view over rear garden

**FAMILY BATHROOM**: beautifully re-fitted with clawfoot bath & chrome mixer tap, pedestal wash-hand basin, shaver socket, low level w.c., fully tiled shower enclosure with thermostatic shower, heated towel rail, recessed spot lights, slate tiled floor, extractor.