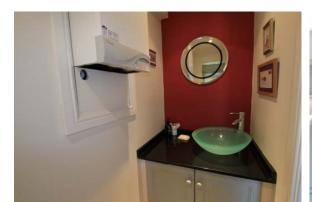

**CLOAKROOM**: comprising low level w.c., vanity unit with circular glass washhand basin & chrome mixer tap, cupboards under, water softener, wall mounted Ideal gas fired boiler for central heating, coved ceiling, limestone tiled floor.